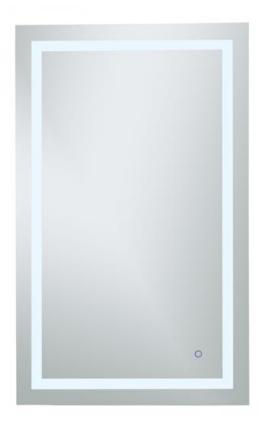

## **Helios COLLECTION**

Helios Mirror W30 H48 4200K 6400K 3000K Dim

Item No: MRE13048 (Glossy white)

## **Dimensions**

| length         | 30    |  |
|----------------|-------|--|
| width          | 1.97  |  |
| height         | 48    |  |
| product weight | 40.34 |  |

**Specifications** 

| Specifications                 |                         |
|--------------------------------|-------------------------|
| Finish                         | 1 finish                |
| mount type                     | wall mounted            |
| shape                          | rectangle               |
| orientation                    | horizontal and vertical |
| framed                         | no                      |
| material details               | Aluminum&Glass          |
| power source                   | hardwired               |
| lighted                        | yes                     |
| bulb type                      | led                     |
| magnifying                     | no                      |
| lumens                         | 6528                    |
| color temperature              | 4200K 6400K 3000K       |
| dimmable                       | yes                     |
| defogger                       | yes                     |
| storage included               | no                      |
| installation hardware included | yes                     |
| Warranty                       | 1 Year Limited          |
| Shipment Type                  | Small Parcel            |
|                                |                         |